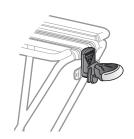

### One

ブラケット アームをリア ラックの前の部分に図のように取付けます。 この時、ネジは仮締めにしておいてください。

### Two

自転車に合わせて、ブラケット アームの長さと角度を調節してください。リア キャリアをご希望の角度に なるようセットして、全てのボルト、ナットを締め付けてください。 (キャリアは、水平から2~3°後ろ上がりになる角度がよいでしょう。)

**TOPEAK Prepare to Ride** 