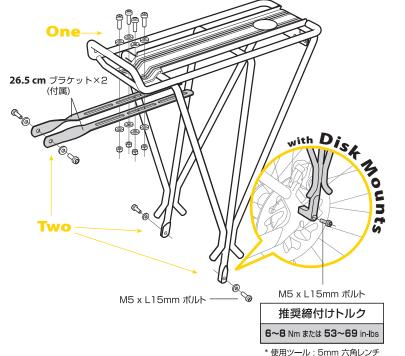

### One

ブラケット アームをリア ラックの前の部分に図のように取付けます。 この時、ネジは仮締めにしておいてください。

### Two

自転車に合わせて、ブラケット アームの長さと角度を調節してください。リア キャリアをご希望の角度に なるようセットして、全てのボルト、ナットを締め付けてください。 (キャリアは、水平から2~3°後ろ上がりになる角度がよいでしょう。)

**TOPEAK Prepare to Ride** 