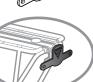

### One

ブラケット アームをリア ラックの前の部分に図のように取付けます。 この時、ネジは仮締めにしておいてください。

### Two

自転車に合わせて、ブラケット アームの長さと角度を調節してください。リア キャリアをご希望の角度に なるようセットして、全てのボルト、ナットを締め付けてください。 (キャリアは、水平から2~3°後ろ上がりになる角度がよいでしょう。)

**TOPEAK Prepare to Ride** 