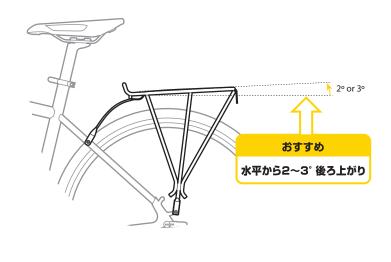

### Two

自転車に合わせて、ブラケット アームの長さと角度を調節してください。リア キャリアをご希望の角度に なるようセットして、全てのボルト、ナットを締め付けてください。 (キャリアは、水平から2~3°後ろ上がりになる角度がよいでしょう。)

**TOPEAK Prepare to Ride** 