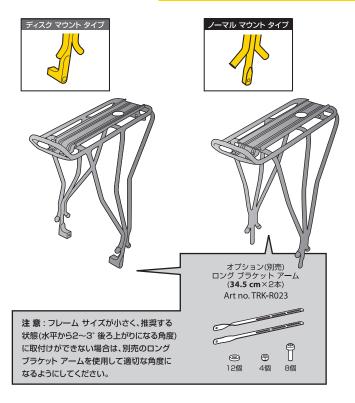

# ベビーシート II ラック ノーマル マウント タイプ、ディスク マウント タイプ用

このユーザーズ ガイドはディスク ブレーキ用とそれ以外のブレーキ用の両タイプについて記載しています。ご使用のリアラックについての取付け説明は、それぞれのブレーキ タイプの 項目を参照してください。

\* 使用ツール : 5mm 六角レンチ

このキャリアは、シートステーにネジ式取付穴を持った自転車に取付けられるよう設計されています。 ブラケット アームは、26"タイヤの14.5"フレームから、700Cタイヤの63cmフレームまで 幅広いサイズの自転車に対応できます。

ロング ブラケット アーム

- 1. ベビーシート II ラックの年齢制限/体重制限は、1~4歳/9~22kgに 設定されています。これらの制限を越えないでください。
- 2. ベビーシート || ラックを改造しないでください。
- 3. ベビーシート || ラックにトレイラーを取付けないでください。
- 4. 乗車前に、ベビーシート || ラックが正しく取付けられているか、また、ベ ビーシート IIやバッグ、バスケットのストラップが緩み、リアホイールの回 転を妨げていないか確認してください。
- 5. ベビーシート || ラックを取付けると、自転車のステアリングやブレーキな どの乗車特性が変化したり、安定性に影響を及ぼす可能性があります。
- 6. ベビーシート ||やバッグ、バスケットを取付ける場合、後方のリフレクター やテールライトが視認できる位置に取付けてください。