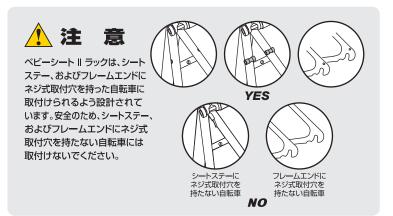

# ベビーシート II ラック ノーマル マウント タイプ、ディスク マウント タイプ用

このユーザーズ ガイドはディスク ブレーキ用とそれ以外のブレーキ用の両タイプについて記載しています。ご使用のリアラックについての取付け説明は、それぞれのブレーキ タイプの 項目を参照してください。

\* 使用ツール : 5mm 六角レンチ

このキャリアは、シートステーにネジ式取付穴を持った自転車に取付けられるよう設計されています。 ブラケット アームは、26"タイヤの14.5"フレームから、700Cタイヤの63cmフレームまで 幅広いサイズの自転車に対応できます。