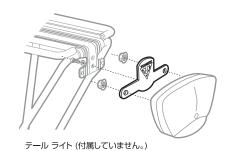

#### ベビーシート || ラックへのテール ライトの取付け

テール ライト マウントは取付間隔が80mm(センター間隔)のテール ライトを、 ベビーシート || ラックに取り付けるために使用します。

#### オプショナル アクセサリー

別売品

レッドライト マウント

Art no. TC1013

テール ライト マウント

Art no. TC1016

ベビーシート ||

Art no. TMS063