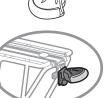

### One

ブラケット アームをリア ラックの前の部分に図のように取付けます。 この時、ネジは仮締めにしておいてください。

### Two

自転車に合わせて、ブラケット アームの長さと角度を調節してください。リア キャリアをご希望の角度に なるようセットして、全てのボルト、ナットを締め付けてください。 (キャリアは、水平から2~3°後ろ上がりになる角度がよいでしょう。)

**TOPEAK Prepare to Ride** 