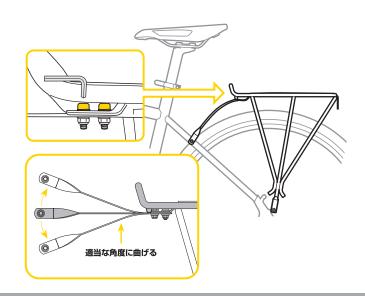

### One

ブラケット アームをリア ラックの前の部分に図のように取付けます。 この時、ネジは仮締めにしておいてください。

### Two

自転車に合わせて、ブラケット アームの長さと角度を調節してください。リア キャリアをご希望の角度に なるようセットして、全てのボルト、ナットを締め付けてください。 (キャリアは、水平から2~3°後ろ上がりになる角度がよいでしょう。)

**TOPEAK Prepare to Ride** 