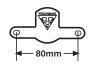

#### ベビーシート || ラックへのテール ライトの取付け

テール ライト マウントは取付間隔が80mm(センター間隔)のテール ライトを、 ベビーシート || ラックに取り付けるために使用します。