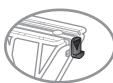

### One

ブラケット アームをリア ラックの前の部分に図のように取付けます。 この時、ネジは仮締めにしておいてください。

### Two

自転車に合わせて、ブラケット アームの長さと角度を調節してください。リア キャリアをご希望の角度に なるようセットして、全てのボルト、ナットを締め付けてください。 (キャリアは、水平から2~3°後ろ上がりになる角度がよいでしょう。)

**TOPEAK Prepare to Ride** 