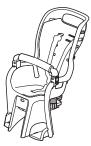

# ベビーシート II ラック ノーマル マウント タイプ、ディスク マウント タイプ用

このユーザーズ ガイドはディスク ブレーキ用とそれ以外のブレーキ用の両タイプについて記載しています。ご使用のリアラックについての取付け説明は、それぞれのブレーキ タイプの 項目を参照してください。

\* 使用ツール : 5mm 六角レンチ

このキャリアは、シートステーにネジ式取付穴を持った自転車に取付けられるよう設計されています。 ブラケット アームは、26"タイヤの14.5"フレームから、700Cタイヤの63cmフレームまで 幅広いサイズの自転車に対応できます。

### One

ブラケット アームをリア ラックの前の部分に図のように取付けます。 この時、ネジは仮締めにしておいてください。

### Two

自転車に合わせて、ブラケット アームの長さと角度を調節してください。リア キャリアをご希望の角度に なるようセットして、全てのボルト、ナットを締め付けてください。 (キャリアは、水平から2~3°後ろ上がりになる角度がよいでしょう。)

**TOPEAK Prepare to Ride** 