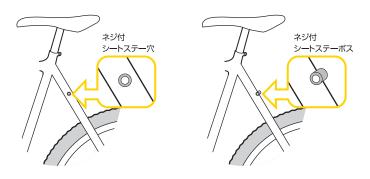

# ベビーシート II ラック ノーマル マウント タイプ、ディスク マウント タイプ用

このユーザーズ ガイドはディスク ブレーキ用とそれ以外のブレーキ用の両タイプについて記載しています。ご使用のリアラックについての取付け説明は、それぞれのブレーキ タイプの 項目を参照してください。

\* 使用ツール : 5mm 六角レンチ

このキャリアは、シートステーにネジ式取付穴を持った自転車に取付けられるよう設計されています。 ブラケット アームは、26"タイヤの14.5"フレームから、700Cタイヤの63cmフレームまで 幅広いサイズの自転車に対応できます。