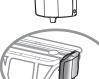

#### ベビーシート || ラックへのテール ライトの取付け

テール ライト マウントは取付間隔が80mm(センター間隔)のテール ライトを、 ベビーシート || ラックに取り付けるために使用します。

#### オプショナル アクセサリー

別売品

レッドライト マウント

Art no. TC1013

テール ライト マウント

Art no. TC1016

ベビーシート ||

Art no. TMS063